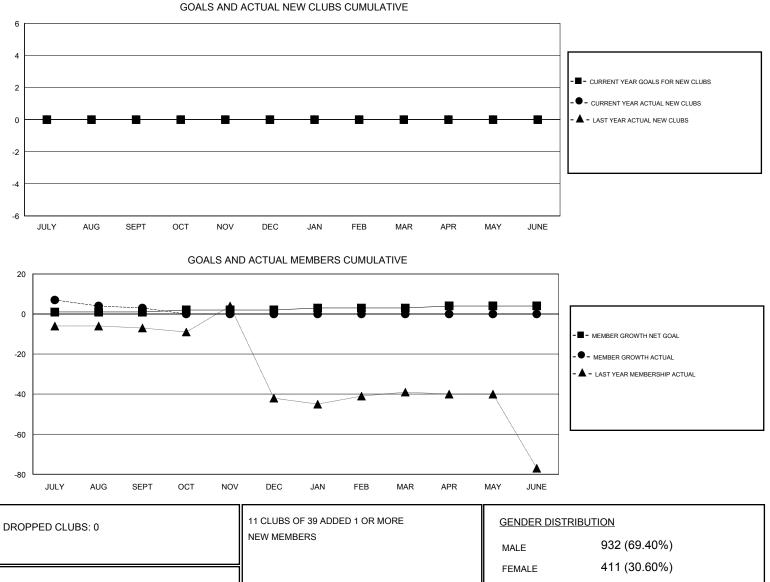

## District 26 M2

Results as of: 9/30/2019

| GMT:                                        | LOCATION MISSOURI |             |               |                                             |                           |                         | GMT CA                                             |
|---------------------------------------------|-------------------|-------------|---------------|---------------------------------------------|---------------------------|-------------------------|----------------------------------------------------|
| Clubs                                       |                   |             |               | Members                                     |                           |                         |                                                    |
| RESULTS FOR 2019-2020                       |                   |             |               | RESULTS FOR 2019-2020                       |                           |                         |                                                    |
| QUARTER                                     | NEW CLUB GOAL     | NEW CLUBS   | DROPPED CLUBS | QUARTER                                     | MEMBER GROWTH NET<br>GOAL | MEMBER GROWTH<br>ACTUAL | DROPPED<br>MEMBERS ACTUAL<br>(including transfers) |
| JULY/AUG/SEPT<br>OCT/NOV/DEC<br>JAN/FEB/MAR | 0<br>0<br>0       | 0<br>0<br>0 | 0             | JULY/AUG/SEPT<br>OCT/NOV/DEC<br>JAN/FEB/MAR | 1<br>1<br>1               | 26<br>0<br>0            | 19<br>0<br>0                                       |
| APR/MAY/JUNE                                | 0                 | 0           | 0             | APR/MAY/JUNE                                | 1                         | 0                       | 0                                                  |

## DROPPED MEMBERS 308 6 TOTAL FAMILY UNIT MEMBERS DECEASED CLICK HERE FOR CUMULATIVE 0 CLUB CANCELLED MEMBERSHIP DATA 161 FAMILY MEMBERS PAYING HALF 13 OTHER DUES 19 TOTAL

© Copyright 2019, Lions Clubs International, All Rights Reserved.